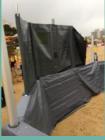

### Advantage:

It generates less construction noise and vibration, which can minimize the nuisance to the nearby residents.

(large-diameter)

Noise monitoring device has been set up on site.

barrier has been set up on site.