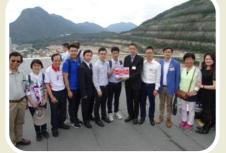

Mr. LEUNG Chung Lap, Deputy Project Manager (NTE), gave a briefing on Development of Anderson Road Quarry Site project to Kwun Tong District Councillors and resident representatives on 16<sup>th</sup> May 2017.

Resident representatives from On Tat Estate submitted a letter to Mr. Leung requesting to strengthen the environmental mitigation measures.

Mr. Leung Yiu Fu, Chief Resident Engineer from the consultant, briefed the construction activities to Kwun Tong District Councillors