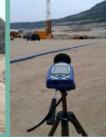

### Advantage:

It generates less construction noise and vibration, which can minimize the nuisance to the nearby residents.

(large-diameter)

Noise monitoring device has been set up on site.

barrier has been set up on site.