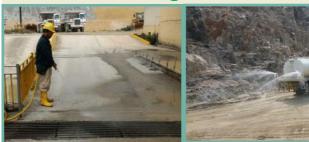

## **Good Site Management**

Vehicle wheel-washing facilities Water spraying has been arranged have been installed at site exits on site to minimize dust nuisance. to prevent dust from being brought away from the site.