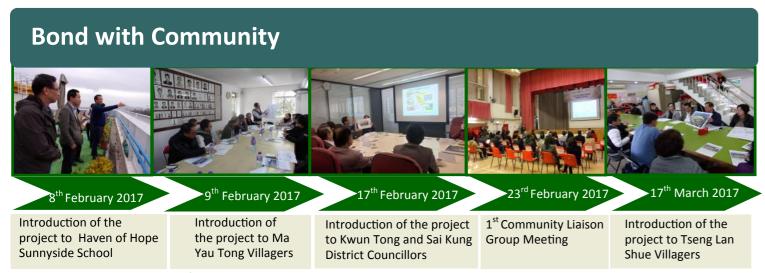

### **Treasure Every Opinion**

To maintain effective communication, CEDD, the consultant and the contractor visited related organizations regularly to introduce the project, and invited district council members for site visit to get them familiar with the site operation.

Mr. LEUNG Chung Lap, Deputy Project Manager (NTE), gave a briefing on Development of Anderson Road Quarry Site project to Kwun Tong District Councillors and resident representatives on 16<sup>th</sup> May 2017.