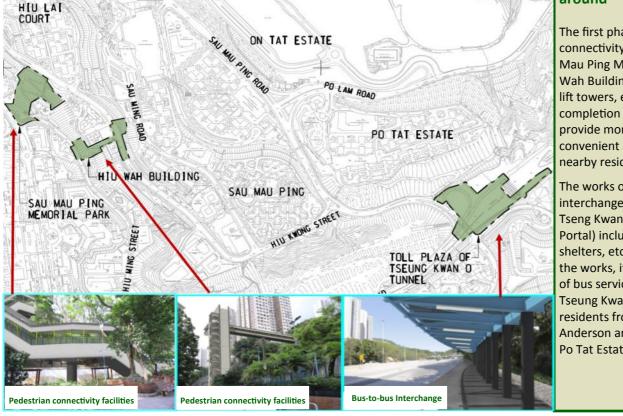

## Contract No. NE/2016/05

The Pedestrian Connectivity Facilities Works Phase 1 and the Bus-to-Bus Interchange

## Making it easier to get around

The first phase of pedestrian connectivity facilities near Sau Mau Ping Memorial Park and Hiu Wah Building include footbridges, lift towers, escalators, etc. Upon completion of the project, it will provide more secure and convenient access facilities for nearby residents.

The works of bus-to-bus interchange near the toll plaza of Tseng Kwan O Tunnel (Kowloon Portal) includes bus berths, bus shelters, etc. Upon completion of the works, it will facilitate the use of bus services to and from Tseung Kwan O Tunnel for residents from Tseung Kwan O, Anderson area, Sau Mau Ping and Po Tat Estate.