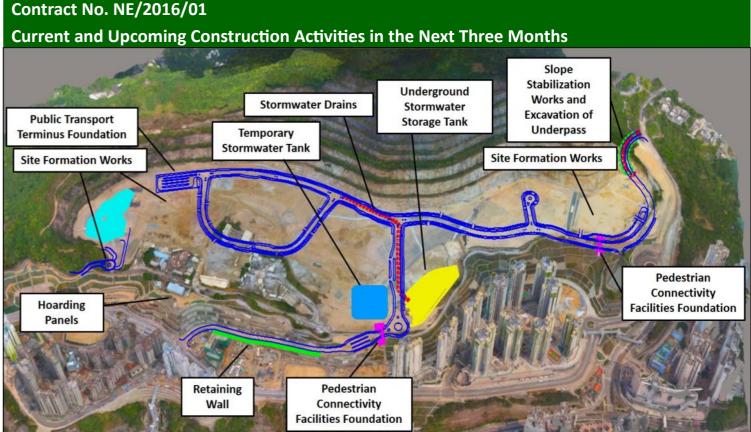

## **Project Progress**

The site formation and infrastructure works under Contract No. NE/2016/01 commenced on 21<sup>st</sup> December 2016 and proceeded smoothly. The project is expected to be completed by 2022.

In addition, the pedestrian connectivity facilities works Phase 1 and the bus-to-bus interchange under Contract No. NE/2016/05 also commenced in March 2017. The project is expected to be completed in phases by 2020.