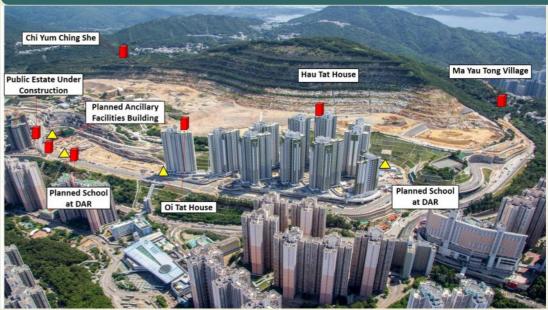

## **Project Progress**

The site formation and infrastructure works under Contract No. NE/2016/01 commenced on 21<sup>st</sup> December 2016 and proceeded smoothly. The project is expected to be completed by 2022.