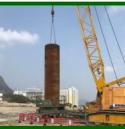

# Knowledge & Tips: What is Bored Pile?

## What is Bored Pile?

Bored pile is a type of pile, in which bore holes are drilled by mechanical method, with reinforced concrete put in place.

### Advantage:

It generates less construction noise and vibration, which can minimize the nuisance to the nearby residents.

(large-diameter)

Noise monitoring device has been set up on site.

barrier has been set up on site.